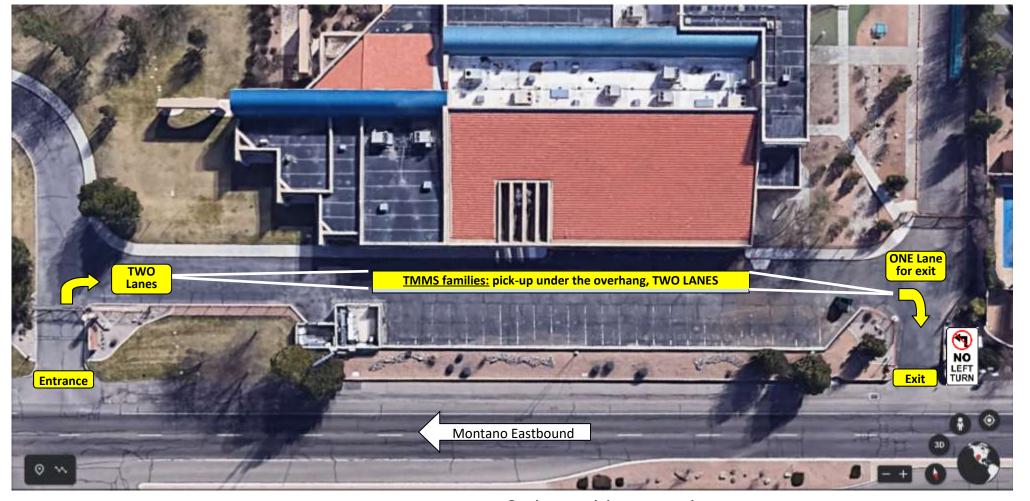

## Montano Campus- TMMS & their siblings: Pick-Up Map

For middle school students and any of their TMES/Casita siblings for pick-up between 3:30 – 4:00 pm

## Pick-up @ 3:30 - 4:00 pm

Who's picked up between 3:30 – 4:00 PM? Only middle school students and their TMES/Casita siblings.

- Drive-thru Pick-up: All TMMS Middle School students, and any sibling of a current TMMS student, will participate in the drive-thru pick-up procedure on the North side of the building.
- Enter from the main east entrance of the school and immediately turn right into the north side of school. Parents stay in your car at all times.
- Two lanes are available for pick up; please choose and stay in one lane. Students will be released to walk to your car after checking in with the teacher on duty.
- o Cars in both lanes **must** merge into one lane to exit onto Montano (east bound).